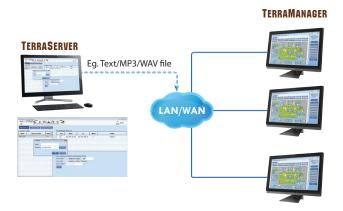

TerraServer is a Windows-based integrated and operation management software, it handles multi-channel music streaming, recording streams, manages numerous audio files and playlists, device management, device firmware update, monitoring, file synchronization with TerraManager etc.. TerraServer also has an advanced scheduler for playing pre-recorded messages and message priority announcements.

## **SYNC FILE**

Support the files stored in TerraManager to be synchronized with the files in TerraServer.

# STREAMING

Music streaming to TERRACOM devices through the Internet.