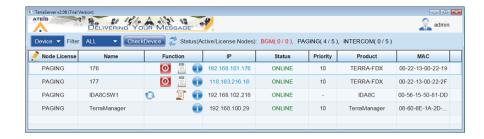

## **DEVICE MANAGEMENT**

The BOUTIQUE, IDA8 and TERRACOM device can be easily integrated with TerraServer via LAN/WAN for control and monitor. Any device on the network can be discovered and be listed in the device management window automatically. The table-structured layout provides the user a clear view of the whole system and monitor the status of each device efficiently.