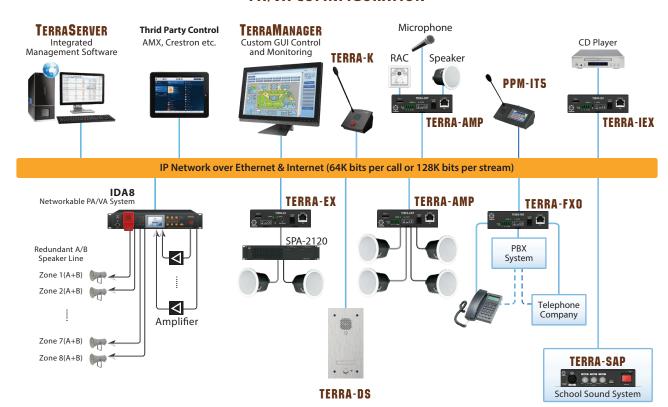

## **FUNCTIONALITIES**

## **CONFIGURATION & USER INTERFACE**

The software can also be installed on multiple computers on the clients side at the same time, associating with TERRA-K/PPM-IT5 paging console, IDA8/BOUTIQUE processor and TERRACOM audio IP terminal. This PC server is also used for system configuration settings and logging which can be linked to a back-up server system.

## **DEVICE MANAGEMENT**

The BOUTIQUE, IDA8 and TERRACOM device can be easily integrated with TerraServer via LAN/WAN for control and monitor. Any device on the network can be discovered and be listed in the device management window automatically. The table-structured layout provides the user a clear view of the whole system and monitor the status of each device efficiently.



## PA/VA COFINFIGURATION