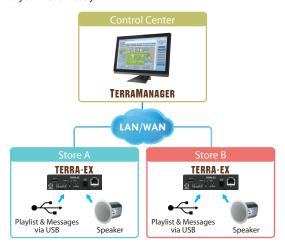

## **DEVICE MANAGEMENT**

The BOUTIQUE, IDA8 and TERRACOM device can be easily integrated with TerraServer via LAN/WAN for control and monitor. Any device on the network can be discovered and be listed in the device management window automatically. The table-structured layout provides the user a clear view of the whole system and monitor the status of each device efficiently.

## PA/VA COFINFIGURATION